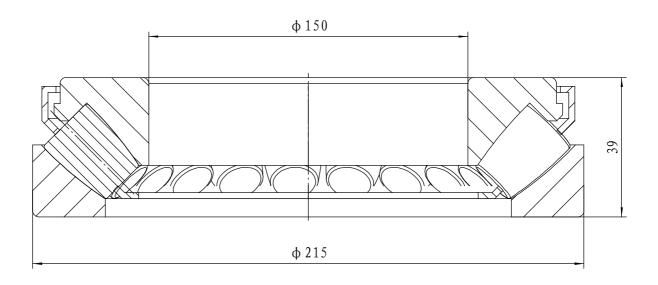

- 1 rated load: Cr= 408 kN; Cor= 1600 kN
- 2 Heat treatment according to the current standards

| 07     | cage         |  |   |     | brass                     |                                                                                                                                                                                             |      |         |
|--------|--------------|--|---|-----|---------------------------|---------------------------------------------------------------------------------------------------------------------------------------------------------------------------------------------|------|---------|
| 04     | roller       |  |   |     | steel GCr15-GB/T18254     |                                                                                                                                                                                             |      |         |
| 02     | shaft washer |  |   |     | steel GCr15SiMn-GB/T18254 |                                                                                                                                                                                             |      |         |
| 01     | house washer |  |   |     | steel GCr15SiMn-GB/T18254 |                                                                                                                                                                                             |      |         |
| serial | Name         |  | ( | Qty | Material                  | weigh                                                                                                                                                                                       | (kg) | 4.30 KG |
|        |              |  |   |     | Thrust roller bearing     | Add: D1805, No. 3 Lianmeng road, Luoyang, Henan, Chin Postal: 471003 Phone: +86-379-68611678 Fax: +86-379-68611679 E-mail: salesMjch-bearing.com Luoyang Jiecheng Bearing Technology Co., I |      |         |